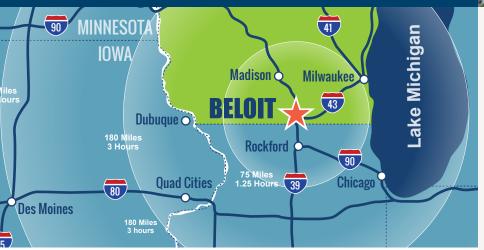

#### **Location Advantages:**

- ✓ 33% of U.S. Population in 500 miles
- ✓ 1 Hour to Madison
- ✓ 1.5 Hours to Chicago
- ✓ 4.5 hours to Minneapolis, St. Louis,
- ✓ Des Moines, Grand Rapids & Indianapolis
- ✓ 6 Hours to Cincinnati, Louisville & Omaha

The Gateway Business Park is a 450-acre development at the intersection of I-90/I-39 at the Wisconsin/Illinois border. Low-cost energy, abundant water and affordable natural gas reduce operating costs, as do Wisconsin's low taxes. Fast track permitting!