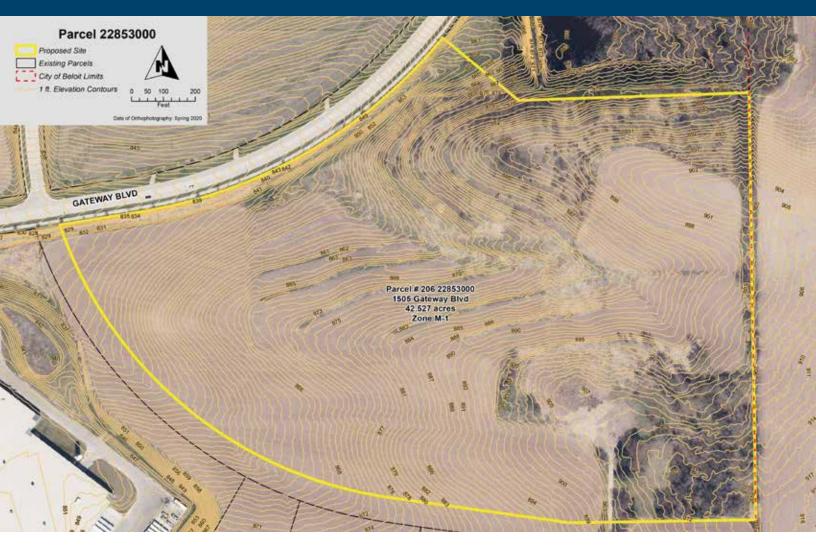

## 1505 Gateway Boulevard

#### at the Wisconsin-Illinois Border

1550 Apex Drive • Beloit, Wisconsin 53511

- M-1 Zoning
- 42.527 Acres
- F on the Map
- Parcel #22853000

Owned by: Greater Beloit Economic Development Corporation

### **Property Details:**

- ✓ Sewer: 10" Gateway (near side)
- ✓ Water: 16" Gateway (far side) and 10" through Site
- ✓ Storm: Ditch on Gateway. Need to provide onsite storm water TSS removal and infiltration in accordance with DNR requirements.
- ✔ Regional Facilities: Detention Only
- ✓ Flood Plain, Mapped Wetlands, Wetland Indicators: None
- ✓ Subject to Covenants: No