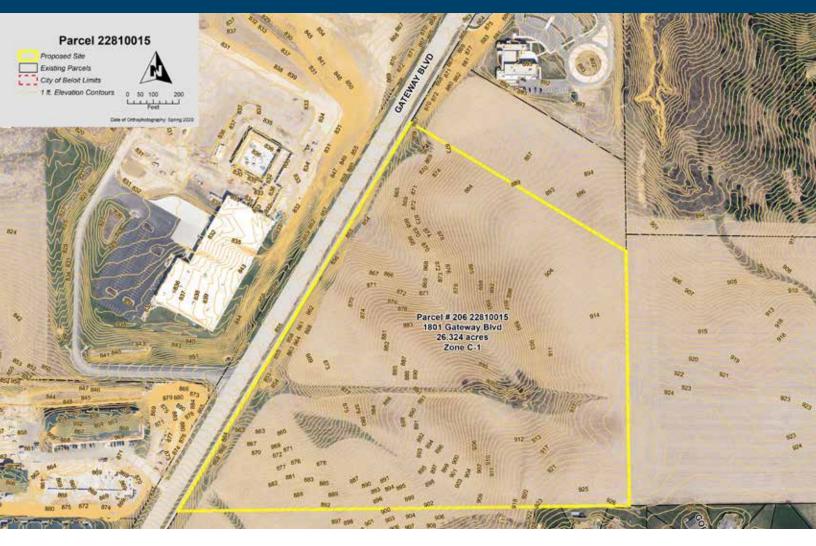

## 1801 Gateway Boulevard

#### at the Wisconsin-Illinois Border

1801 Gateway Boulevard • Beloit, Wisconsin 53511

- C-1 Zoning
- 26.32 Acres
- D on the Map
- Parcel #22810015

Owned by: City of Beloit

Join 20+ businesses including Amazon, Staples & Spray-Tek at the Gateway Business Park. Shovel-ready sites. Price negotiable.

### **Property Details:**

- ✓ Sewer: 8" Gateway (nearside)
- ✓ Water: 16" Gateway (opposite side)
- ✓ Storm: Two culverts on Gateway to connect to. Need to provide storm water TSS removal and infiltration in accordance with DNR requirements.
- ✓ Regional Facilities: None
- ✓ Flood Plain, Mapped Wetlands, Wetland Indicators: None
- ✓ Subject to Covenants: No
- ✓ Access: Off Gateway, One Access Point