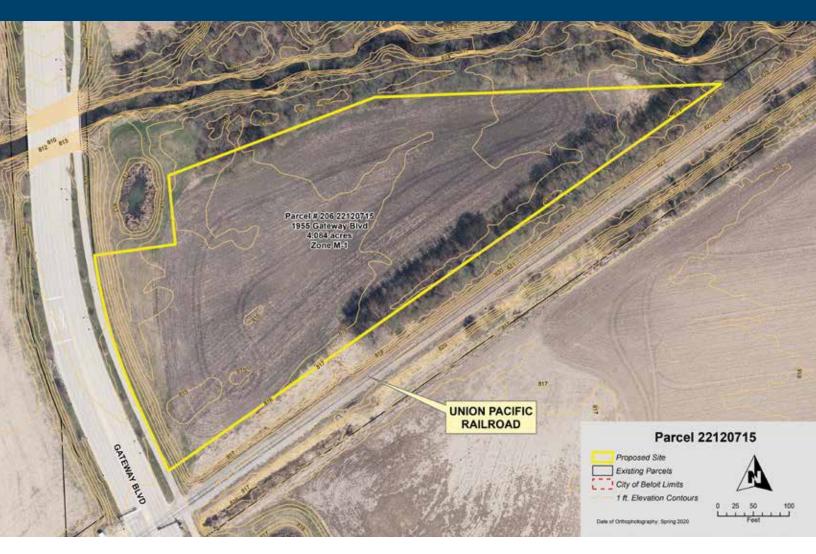

### 1955 Gateway Boulevard

### **Property Details:**

- ✓ Access: Gateway Boulevard
- ✓ Sewer: 15" Western Border
- ✓ Water: 16" Western Border
- ✓ Storm: Surface to Creek
- ✓ Regional Facilities: None

- ✓ Flood Plain: 100 Year & 500 Year
- ✓ Wetlands Indicators: Yes
- ✓ Mapped Wetlands: Possibly
- ✓ Easements: None
- ✓ Subject to Covenants: No