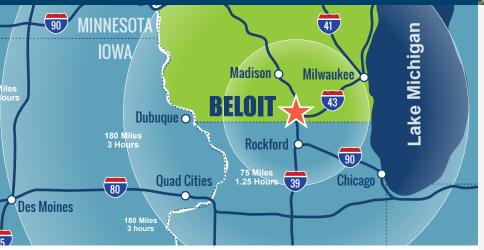

#### **Location Advantages:**

- ✓ 33% of U.S. Population in 500 miles
- ✓ 1 Hour to Madison
- ✓ 1.5 Hours to Chicago
- ✓ 4.5 hours to Minneapolis, St. Louis,
- ✓ Des Moines, Grand Rapids & Indianapolis
- ✓ 6 Hours to Cincinnati, Louisville & Omaha

The Gateway Business Park is in the center of the Midwest's distribution corridor. With access to I-43, I-90, I-39 & State Highway 75 it's easy to get trucks on the road. We have the workforce to support manufacturing & distribution companies, and will expedite your project. Call to secure your site today.