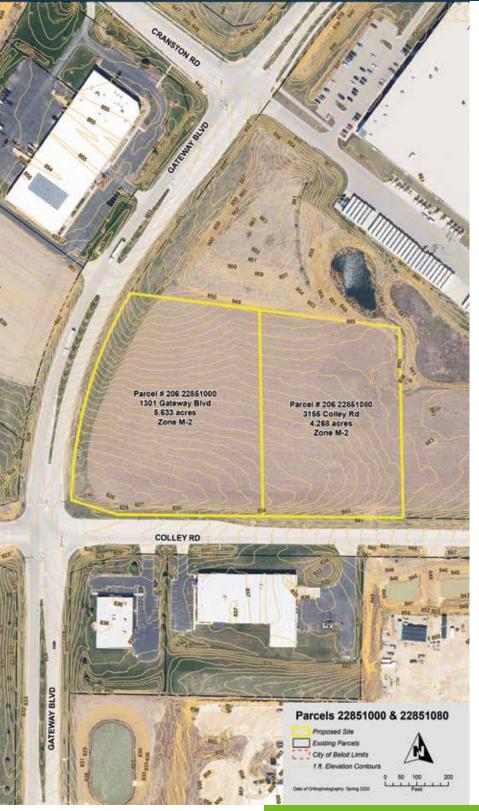

### 3155 Colley Road

#### at the Wisconsin-Illinois Border

3155 Colley Road • Beloit, Wisconsin 53511

- M-2 Zoning
- 4.268 Acres
- H on the Map
- Parcel #22851080

**Owned by: Greater Beloit Economic Development Corporation** 

## 3155 Colley Road

3155 Colley Road • Beloit, Wisconsin 53511

#### **Property Details:**

- ✓ Sewer: 12" Main at Manhole in SE Corner of Parcel
- ✓ Water: 10" Colley (near side)
- ✓ Storm: 30" storm on Colley (near side). Need to provide storm water TSS removal and infiltration in accordance with DNR requirements.
- ✓ Regional Facilities: Detention Only
- ✓ Flood Plain, Mapped Wetlands, Wetland Indicators: None
- ✓ Subject to Covenants: Yes
- Must have shared driveway on Colley Road.
- ✓ Shared use bike path must be provided up to existing path.