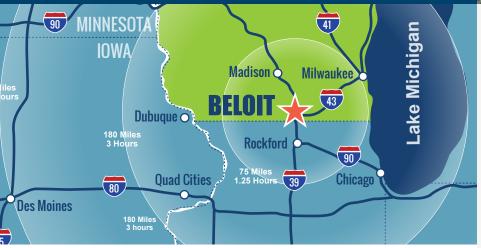

#### **Location Advantages:**

- ✓ 33% of U.S. Population in 500 miles
- ✓ 1 Hour to Madison
- ✓ 1.5 Hours to Chicago
- ✓ 4.5 hours to Minneapolis, St. Louis, Des Moines, Grand Rapids & Indianapolis
- ✓ 6 Hours to Cincinnati, Louisville & Omaha

The Gateway Business Park is a 450-acre development at the intersection of I-90/I-39 at the Wisconsin/Illinois border. Low-cost energy, abundant water and affordable natural gas reduce operating costs, as do Wisconsin's low taxes. Fast track permitting!

The Gateway Business Park is in the center of the Midwest's distribution corridor. With access to I-43, I-90, I-39 & State Highway 75 it's easy to get trucks on the road. We have the workforce to support manufacturing & distribution companies, and will expedite your project. Call to secure your site today.